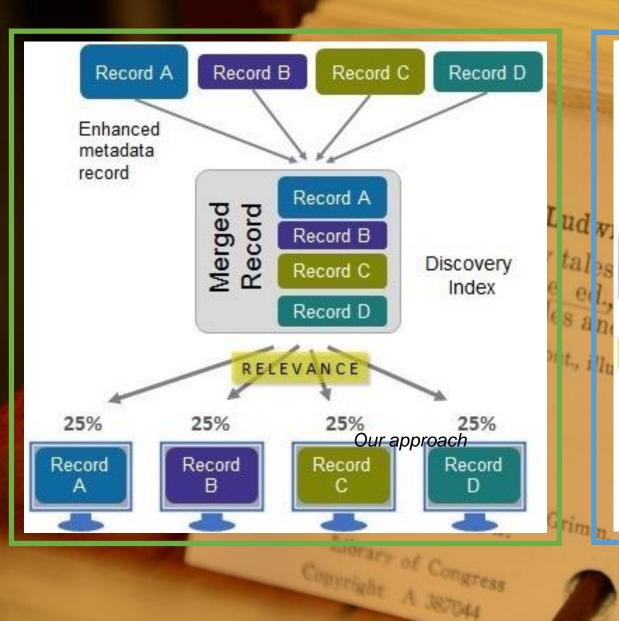

### Match and merge

|                                                                                              | Discipline_t                                                                                                     | Botany                                                                                                                                                                     |  |  |  |  |
|----------------------------------------------------------------------------------------------|------------------------------------------------------------------------------------------------------------------|----------------------------------------------------------------------------------------------------------------------------------------------------------------------------|--|--|--|--|
| Under the                                                                                    | bood .                                                                                                           | 10.1186/1471-2229-13-165                                                                                                                                                   |  |  |  |  |
|                                                                                              | ESS () ()                                                                                                        | 1471-2229                                                                                                                                                                  |  |  |  |  |
|                                                                                              | EMPLO                                                                                                            | 165                                                                                                                                                                        |  |  |  |  |
|                                                                                              | Genre_t                                                                                                          | Article                                                                                                                                                                    |  |  |  |  |
|                                                                                              |                                                                                                                  | Research Support, Non-U.S. Gov't                                                                                                                                           |  |  |  |  |
|                                                                                              | GeographicLocations_t                                                                                            | Journal Article<br>Kenya, Western                                                                                                                                          |  |  |  |  |
|                                                                                              | Geographic Locations_t                                                                                           | Japan                                                                                                                                                                      |  |  |  |  |
|                                                                                              | GrantInformation_t                                                                                               | Institutional Research at Hirosaki University                                                                                                                              |  |  |  |  |
|                                                                                              | _                                                                                                                | Adaptable and Seamless Technology Transfer Program through target-derived R&D of the Japan Science and Technology Agency                                                   |  |  |  |  |
|                                                                                              |                                                                                                                  | This research was funded by the Adaptable and Seamless Technology Transfer Program through target-derived R&D of the                                                       |  |  |  |  |
|                                                                                              |                                                                                                                  | Japan Science and Technology Agency, and by a Grant for Institutional Research at Hirosaki University.                                                                     |  |  |  |  |
|                                                                                              | ISICitedReferencesCount_s                                                                                        | 2                                                                                                                                                                          |  |  |  |  |
|                                                                                              | ISICitedReferencesURI_s                                                                                          | http://gateway.webofknowledge.com/gateway/Gateway.cgi?GWVersion=2&SrcAuth=SerialsSolutions&SrcApp=Summon&<br>KeyUT=000326226900001&DestLinkType=CitingArticles&DestApp=WOS |  |  |  |  |
|                                                                                              | ISSN                                                                                                             | 1471-2229                                                                                                                                                                  |  |  |  |  |
|                                                                                              | Issue_t                                                                                                          | 1                                                                                                                                                                          |  |  |  |  |
|                                                                                              | MergedId                                                                                                         | FETCHMERGED-LOGICAL-b6191-906ab98c4d14b5b85c606ba95665341757bda22ec91c84211dd19690d55a96f50                                                                                |  |  |  |  |
| StartPage t                                                                                  | PageCount t                                                                                                      | 9                                                                                                                                                                          |  |  |  |  |
| SubjectTerms t                                                                               | PLANT SCIENCES                                                                                                   |                                                                                                                                                                            |  |  |  |  |
| Subject terms_t                                                                              | Grafting                                                                                                         |                                                                                                                                                                            |  |  |  |  |
|                                                                                              | Dwarf                                                                                                            |                                                                                                                                                                            |  |  |  |  |
|                                                                                              | GAI                                                                                                              |                                                                                                                                                                            |  |  |  |  |
|                                                                                              | SIGNALING PATHWAY                                                                                                |                                                                                                                                                                            |  |  |  |  |
|                                                                                              | mRNA                                                                                                             |                                                                                                                                                                            |  |  |  |  |
|                                                                                              | PLANT-GROWTH                                                                                                     |                                                                                                                                                                            |  |  |  |  |
|                                                                                              | TORACCO                                                                                                          | ▼                                                                                                                                                                          |  |  |  |  |
| TITIE_T                                                                                      | <n>Long</n> - <n>distance</n> <n>transport</n> <n>or Gibberellic</n> <n>Acid</n> <n>Insensitive</n> <n>mkivA</n> |                                                                                                                                                                            |  |  |  |  |
| uny -                                                                                        | <h>in Nicotiana</h> <h>benthamiana</h>                                                                           |                                                                                                                                                                            |  |  |  |  |
| URI_s                                                                                        |                                                                                                                  | tp://gateway.webofknowledge.com/gateway/Gateway.cgi?GWVersion=2&SrcAuth=SerialsSolutions&SrcApp=Summon&<br>yUT=000326226900001&DestLinkType=FullRecord&DestApp=WOS         |  |  |  |  |
|                                                                                              |                                                                                                                  |                                                                                                                                                                            |  |  |  |  |
| http://www.ncbi.nlm.nih.gov/pubmed/24144190<br>http://search.proquest.com/docview/1446655108 |                                                                                                                  |                                                                                                                                                                            |  |  |  |  |
|                                                                                              |                                                                                                                  | ov/articlerender.fcgi?artid=4015358&tool=pmcentrez&rendertype=abstract                                                                                                     |  |  |  |  |
| Volume_t                                                                                     | 13                                                                                                               | ov/articlerenderinegr: artic—4010000xxxxxxxxxxxxxxxxxxxxxxxxxxxxxxxx                                                                                                       |  |  |  |  |
| id                                                                                           | FETCH-LOGICAL-b6191-906ab98c4d14b5b85c606ba95665341757bda22ec91c84211dd19690d55a96f50                            |                                                                                                                                                                            |  |  |  |  |
| IsAnonymous_b                                                                                | false                                                                                                            |                                                                                                                                                                            |  |  |  |  |
| IsScholarly_b                                                                                | true                                                                                                             |                                                                                                                                                                            |  |  |  |  |
| Language_s                                                                                   | English                                                                                                          |                                                                                                                                                                            |  |  |  |  |
| LanguageDetected_s                                                                           | en                                                                                                               |                                                                                                                                                                            |  |  |  |  |
| LanguageEffective_s                                                                          | en                                                                                                               |                                                                                                                                                                            |  |  |  |  |
| PeerReviewed_b                                                                               | true                                                                                                             |                                                                                                                                                                            |  |  |  |  |
| sys_all_identifiers                                                                          | 10.1186/1471-2229-13-165                                                                                         |                                                                                                                                                                            |  |  |  |  |
| 3y3_dii_identifiers                                                                          | 10.1100/14/1-2229-13-103                                                                                         | ^                                                                                                                                                                          |  |  |  |  |
|                                                                                              | -1 JETHE                                                                                                         | Pro . Joint auth                                                                                                                                                           |  |  |  |  |
|                                                                                              | -044                                                                                                             | PZo auth                                                                                                                                                                   |  |  |  |  |