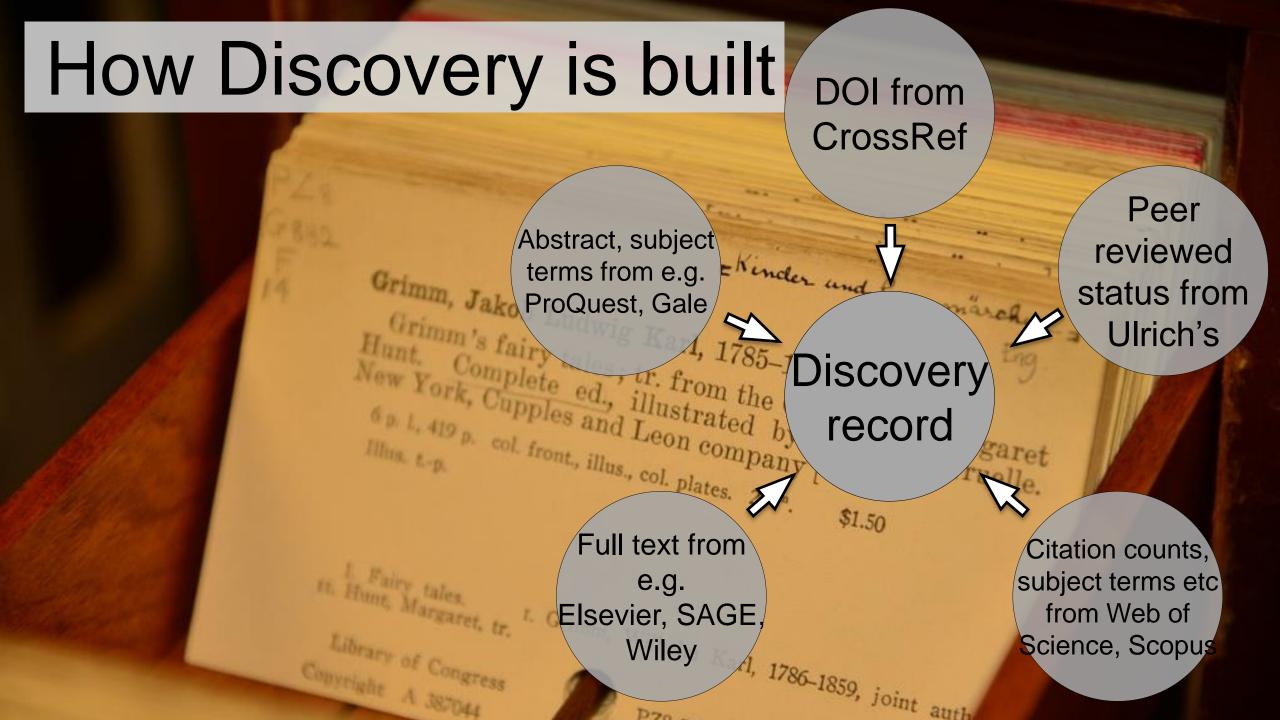

# Stewardship of metadata

Aggregates, enriches and updates from all sources

# Authoritative resource metadata

Improves discoverability

### Metadata, metadata, metadata

KBART, ONIX, MARC, DC, Clean, Correct XML, Text, etc Map to the Unified Normalize Schema **Enrich, Index Update** Researchers and Librarians

Title: Journal of the American Society of Nephrology