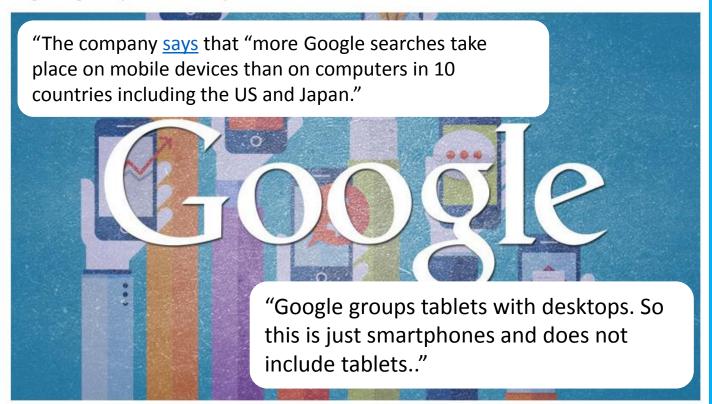

### It's Official: Google Says More Searches Now On Mobile Than On Desktop

Company officially confirms what many have been anticipating for years.

Greg Sterling on May 5, 2015 at 12:34 pm

http://searchengineland.com/its-official-google-says-moresearches-now-on-mobile-than-on-desktop-220369