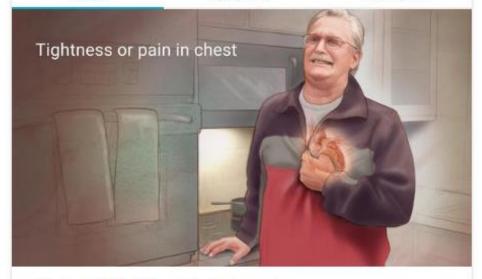

### Heart attack

Also called: myocardial infarction

About

Symptoms

Treatments

A blockage of blood flow to the heart muscle

### Very common

More than 3M US cases per year

### Requires a medical diagnosis

Often requires lab tests or imaging

Critical: consult a doctor for medical advice Sources: Mayo Clinic and others. Learn more

More about this condition

Feedback