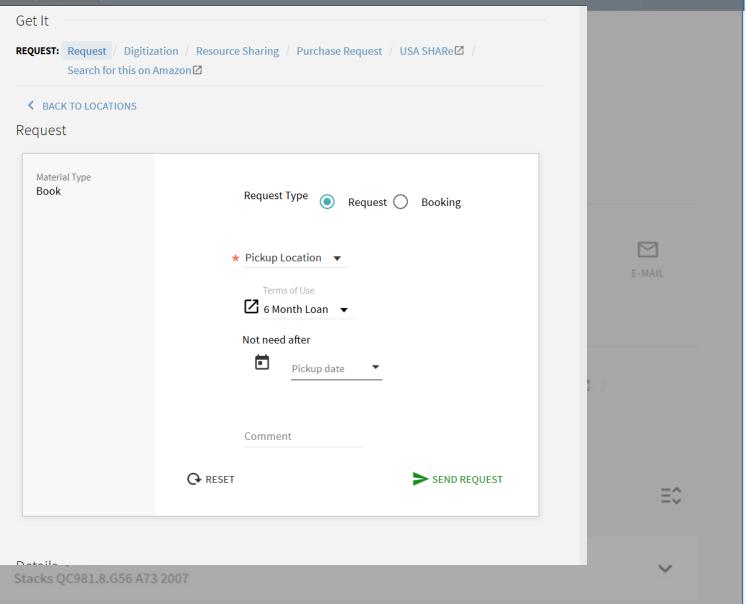

### **Leganto: The Ex Libris Reading List Solution**

### The Ex Libris Winning Combination

Integrated management of course reading lists and library resources

**Enhanced efficiency of library workflows** 

**Enhanced ease of use for librarians, instructors and students** 

Reduced TCO with integrated product cycles & infrastructure

Broad insight for collection development and reading list optimization