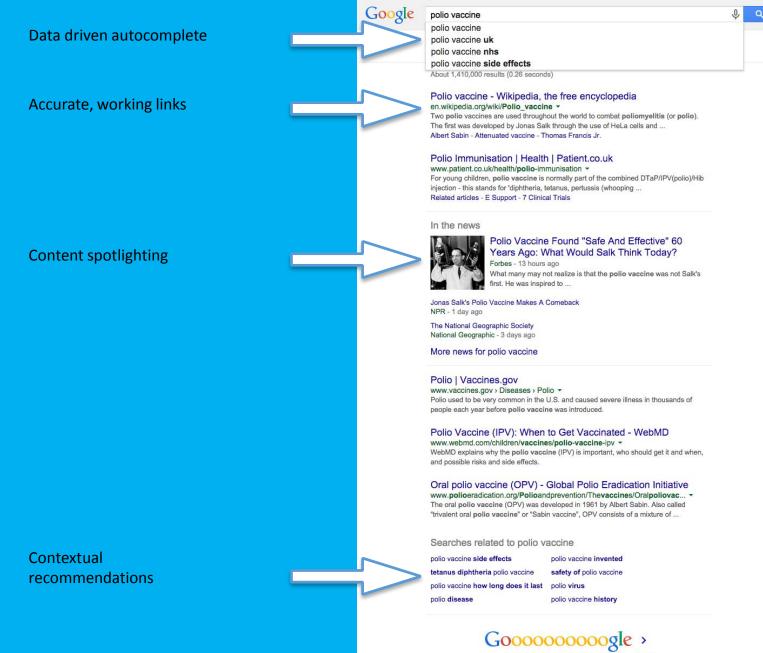

Buscar con Google

Voy a tener suerte

Google.es también en: català galego euskara English

polio vaccine

0, 0

Q

- 111

gn in

polio vaccine uk
polio vaccine nhs
polio vaccine side effects

About 1,410,000 results (0.26 seconds)

#### Polio vaccine - Wikipedia, the free encyclopedia

en.wikipedia.org/wiki/Polio\_vaccine -

Two polio vaccines are used throughout the world to combat poliomyelitis (or polio).

The first was developed by Jonas Salk through the use of HeLa cells and ...

Albert Sabin - Attenuated vaccine - Thomas Francis Jr.

#### Polio Immunisation | Health | Patient.co.uk

www.patient.co.uk/health/polio-immunisation -

For young children, polio vaccine is normally part of the combined DTaP/IPV(polio)/Hib injection - this stands for 'diphtheria, tetanus, pertussis (whooping ...

Related articles - E Support - 7 Clinical Trials

#### In the news

Polio Vaccine Found "Safe And Effective" 60 Years Ago: What Would Salk Think Today?

Forbes - 13 hours ago

What many may not realize is that the **polio vaccine** was not Salk's first. He was inspired to ...

Jonas Salk's Polio Vaccine Makes A Comeback NPR - 1 day ago

The National Geographic Society National Geographic - 3 days ago

More news for polio vaccine

#### Polio | Vaccines.gov

www.vaccines.gov > Diseases > Polio -

Polio used to be very common in the U.S. and caused severe illness in thousands of people each year before **polio vaccine** was introduced.

#### Polio Vaccine (IPV): When to Get Vaccinated - WebMD

www.webmd.com/children/vaccines/polio-vaccine-ipv -

WebMD explains why the polio vaccine (IPV) is important, who should get it and when, and possible risks and side effects.

#### Oral polio vaccine (OPV) - Global Polio Eradication Initiative

www.polioeradication.org/Polioandprevention/Thevaccines/Oralpoliovac... • The oral polio vaccine (OPV) was developed in 1961 by Albert Sabin. Also called "trivalent oral polio vaccine" or "Sabin vaccine", OPV consists of a mixture of ...

#### Searches related to polio vaccine

polio vaccine side effects
tetanus diphtheria polio vaccine

polio vaccine invented safety of polio vaccine