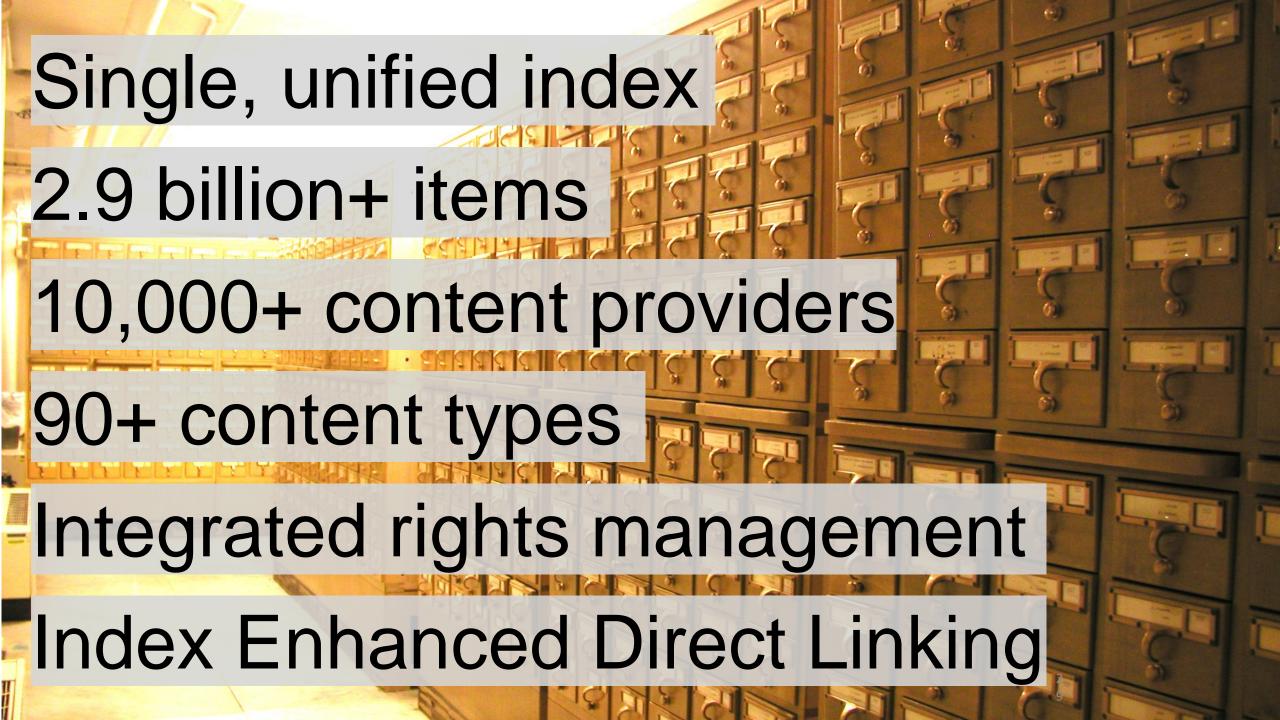

# Deep content coverage

Tracks the most and broadest types of resources

# Broad range of providers

Represents the entire scope of available sources